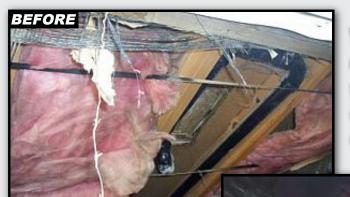

# FLOOR REPAIR MOBILE HOME SPECIALIST

- Any kind of damage to any kind of floor system.
- Small areas or whole homes.
- Replacement or deckover.

Ask About Our Other Services

OWNER OPERATOR NO SUB-CONTRACTORS